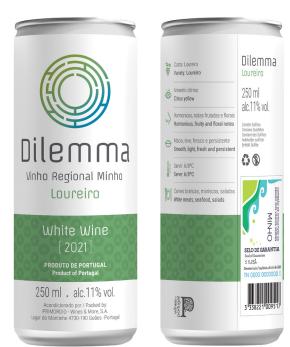

## Loureiro

Can 250 ml

## TASTING NOTES:

Exuberant young and fresh aroma of fruity notes and floral hints. In the mouth it is a round, light and fresh wine. Dilemma is versatile wine able to please everyone.

Producer: Primórdio - Wines & More, S.A. Winemaker: António Sousa Designation of Origin: Vinho Regional Minho Variety: Loureiro Type: Off-dry White Harvest: 2021 Colour: Citrus Aroma: Exuberant, fruity and floral notes Taste: Smooth, good freshness and persistence Alcohol content: 12% Longevity: Undetermined Conservation: 14°C/18°C Serve: 6/8° C Suggested dishes: White meats, seafood, salads